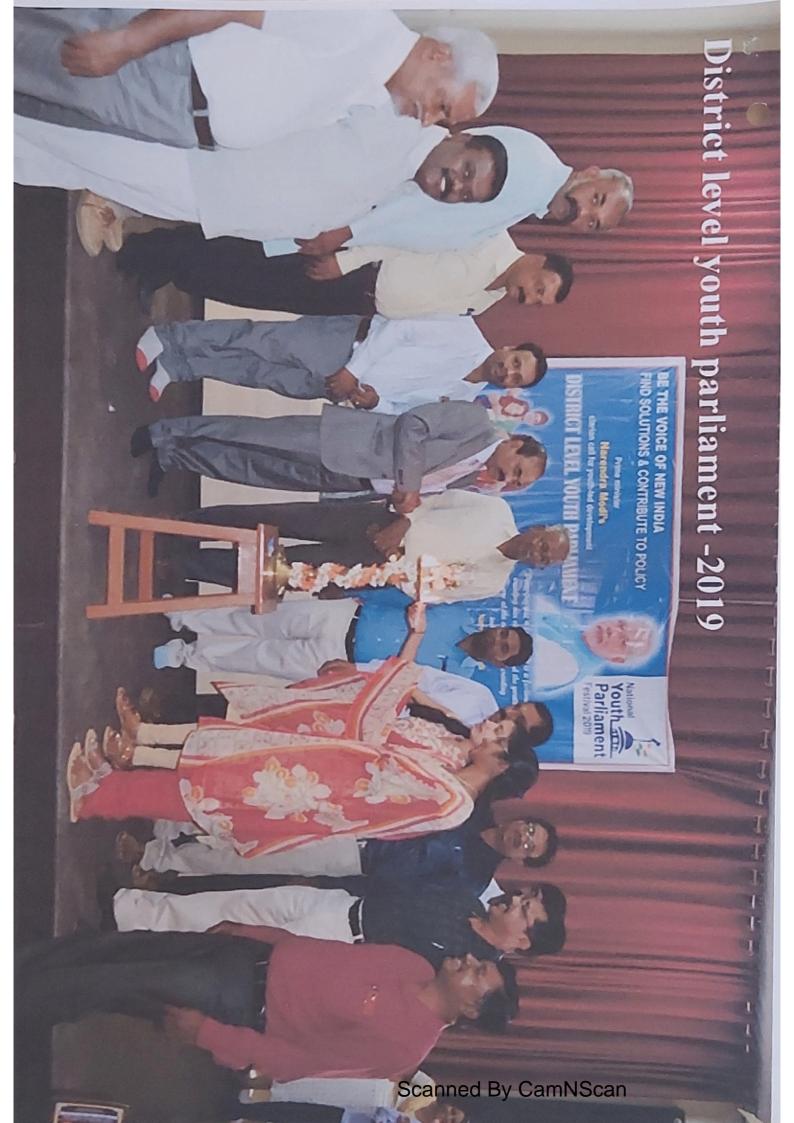

### **YOUTH PARLIAMENT FESTIVAL-2019**

On 24-01-2019 Thursday 10:00am

### Venue:

Nodal Institution, Sri Siddhartha First Grade College, HMG Road, Saraswathi Puram, Tumakuru.

Scanned By CamNScan

12

# **DISTRICT YOUTH PARLIAMENT FESTIVAL-2019**

Inauguration: Prof. Y.S.Siddegowda. Hon.Vice Chanceller Tumkur University, Tumakuru.

Chief Guest: Sri K.V.Khadri Narasimhaiah Director NSS Regional Centre, Govt. Of India, Bengaluru.

Presiding: Dr.Y.M.Reddy. Administrative Officer Sri Siddhartha Education Society, Tumakuru.

Presence: Prof. H.N.Vijayendra. Principal Sri Siddhartha First Grade College, Tumakuru.

> Dr.Lokesh M.U. NSS Co-Ordinator Tumkur University, Tumakuru.