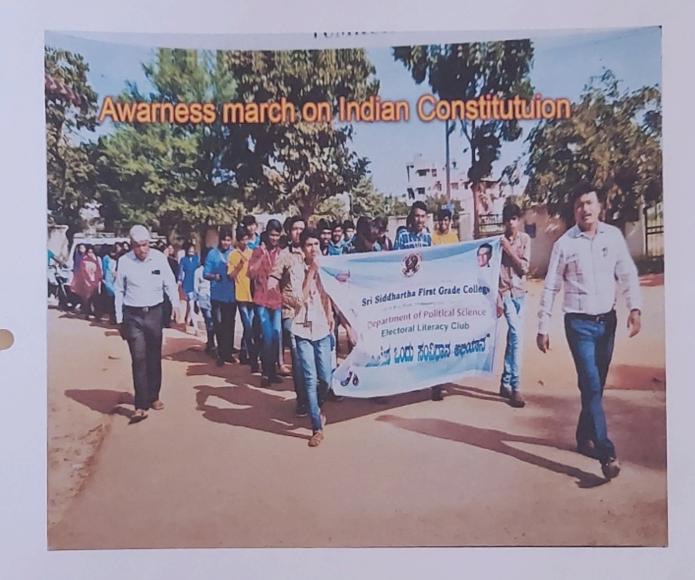

c relations Dr. Y. M. Reddy Assistant Director, Administrative officer, Sri Siddhartha Education Society, Tumkur President, District Advocate Association, Tumkur Sri K. H. Hari Kumar "Fundamental Duties of Citizens" Advocate and principal, Sufiya Law College, Tumkur Sri S. Ramesh Chief Justice and president, District legal service authority Sri Rajendra Badamikara Department of Information and public relations Sri Manjunath D I B.A Sri Siddhartha First Grade College, Turnkur Sri Siddhartha First Grade College, Tumkur Assistant Director, Kum, Anjali NSS officer, Sri Srinivasamurthy L Time:9,30AM Place: Seminar Hall rnkur cge, Turnkur relations ral service authority Scanned By CamNScan

# All are cordially invited

**IN SIDOHARTHAFARST GRADE COLLEGE** TUMKUR - 572 105 PRINCIPAL



C

4.1.9







"Democracy is a festival. It is a festival of creating our own future and the youth are at the very centre of creating india's future"

> Narendra Modi Prime minister



BE THE VOICE OF NEW INDIA FIND SOLUTIONS & CONTRIBUTE TO POLICY

# **TUMAKURU DISTRICT**

### **YOUTH PARLIAMENT FESTIVAL-2019**

On 24-01-2019 Thursday 10:00am

### Venue:

Nodal Institution, Sri Siddhartha First Grade College, HMG Road, Saraswathi Puram, Tumakuru.



Scanned By CamNScan

12

# **DISTRICT YOUTH PARLIAMENT FESTIVAL-2019**

Inauguration: Prof. Y.S.Siddegowda. Hon.Vice Chanceller Tumkur University, Tumakuru.

Chief Guest: Sri K.V.Khadri Narasimhaiah Director NSS Regional Centre, Govt. Of India, Bengaluru.

Presiding: Dr.Y.M.Reddy. Administrative Officer Sri Siddhartha Education Society, Tumakuru.

Pres