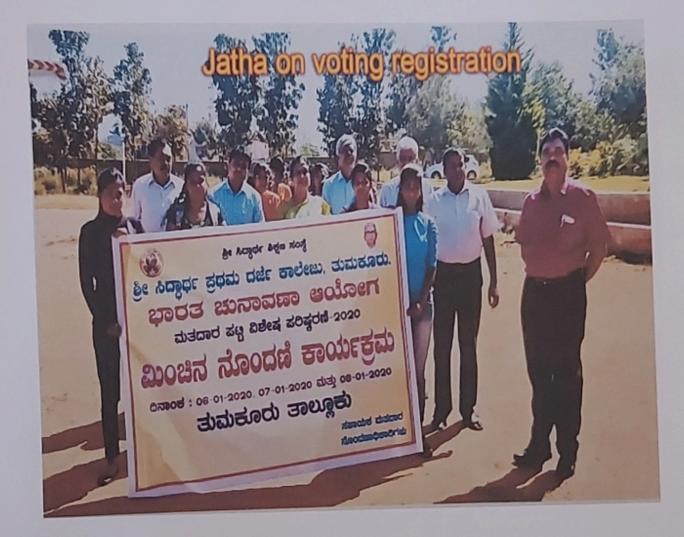

ure on Democracy and Elections

> PROUD TO BE A VOTER... READY TO VOTE National Voters Day - January 25

Greater Participation for a Stronger Democracy



Date: 25-01-2019

**Day: Thursday** 

TIME: 12.30 PM

Venue: Seminar Hall

INAGURATION : Dr. Y. M. Reddy, M.Tech., Ph.D, Administrative officer, SSES, Tumkur

- PRESIDE : Prof. H. N. Vijayendra
  - Principal, Sri Siddhartha First Grade College, Tumkur
- CHIEF GUEST: Dr. Mahalinga K, Assistant professor, Department of Studies and Research in political Science, Tumkur University

PRESENCE: Prof. H L Govindaraju, HOD of History , SSFGC, Tumkur

Prof. Ananthkumar D R, HOD of Political Science, SSFGC, Tumkur

Prof. Ramgaswamy M R. Lecturer, Dept. of Political Science

### "All are cordially invited"

**By Dept. of Political Science**