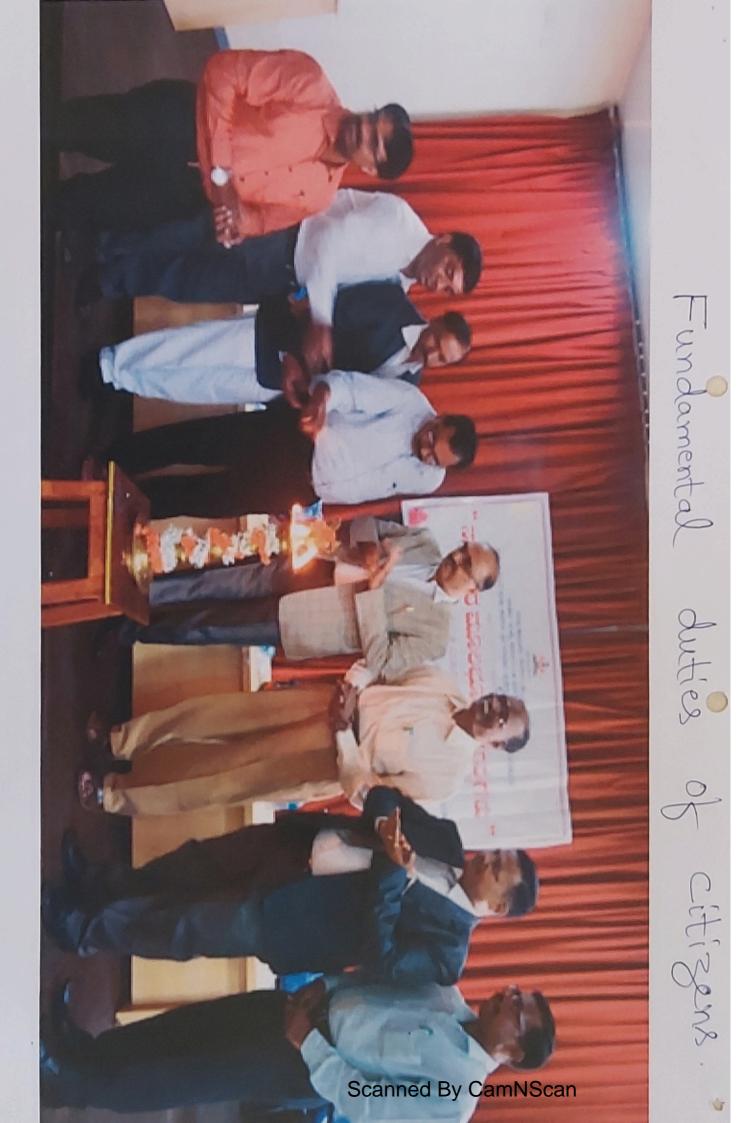

# All are cordially invited

**IN SIDOHARTHAFARST GRADE COLLEGE** TUMKUR - 572 105 PRINCIPAL

C

4.1.9

"Democracy is a festival. It is a festival of creating our own future and the youth are at the very centre of creating india's future"

# **DISTRICT YOUTH PARLIAMENT FESTIVAL-2019**

Inauguration: Prof. Y.S.Siddegowda. Hon.Vice Chanceller Tumkur University, Tumakuru.

Chief Guest: Sri K.V.Khadri Narasimhaiah Director NSS Regional Centre, Govt. Of India, Bengaluru.

Presiding: Dr.Y.M.Reddy. Administrative Officer Sri Siddhartha Education Society, Tumakuru.

Presence: Prof. H.N.Vijayendra. Principal Sri Siddhartha First Grade College, Tumakuru.

> Dr.Lokesh M.U. NSS Co-Ordinator Tumkur University, Tumakuru.

Sri. Kummara Krishna. Program Co-Ordinator Neharu Yuva Kendra, Tumakuru.

Jury Members: Sri. Nagaraj T.R. Ex-Deputy Mayer Tumakuru Corporation, Tumakuru.

Sri. Hanumantharayappa. Senior Advocate.

Sri. Damaruga Umesh. Actor & Social Worker.

Sri. Devaraj H.B. Senior Staff Correspondent. The New Indian Express.

Dr. Mahalinga K. Assistant Professor. Dept.of Political Science, Tumkur university.